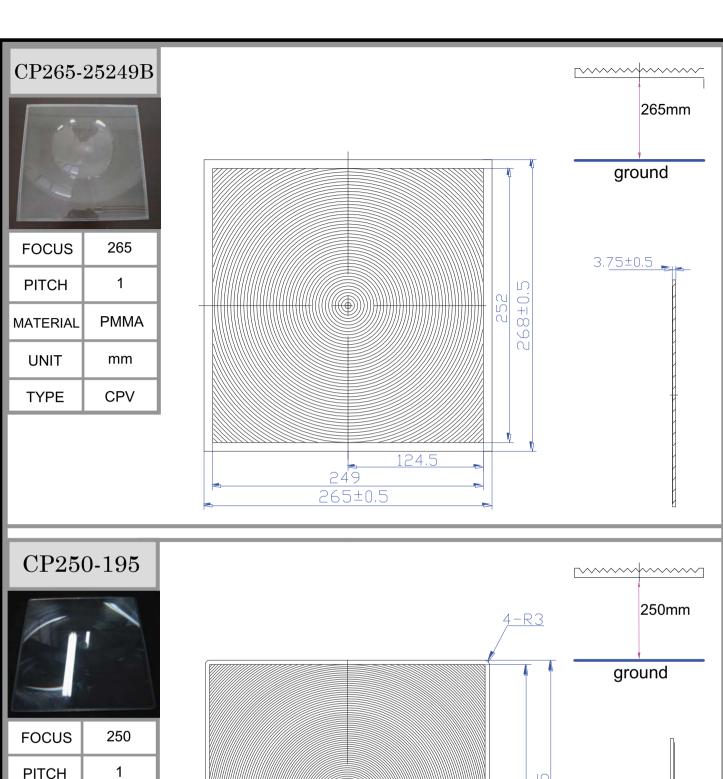

230 238±0.5

280±0.5

 $4 \pm 0.5$ 

| FOCUS    | 265  |
|----------|------|
| PITCH    | 1    |
| MATERIAL | PMMA |
| UNIT     | mm   |
| TYPE     | CPV  |

265mm

ground

## CP265-25249

| FOCUS    | 265  |
|----------|------|
| PITCH    | 1    |
| MATERIAL | PMMA |
| UNIT     | mm   |
| TYPE     | CPV  |

| FOCUS    | 250       |
|----------|-----------|
| PITCH    | 1         |
| MATERIAL | PMMA      |
|          |           |
| UNIT     | mm        |
| TYPE     | mm<br>CPV |