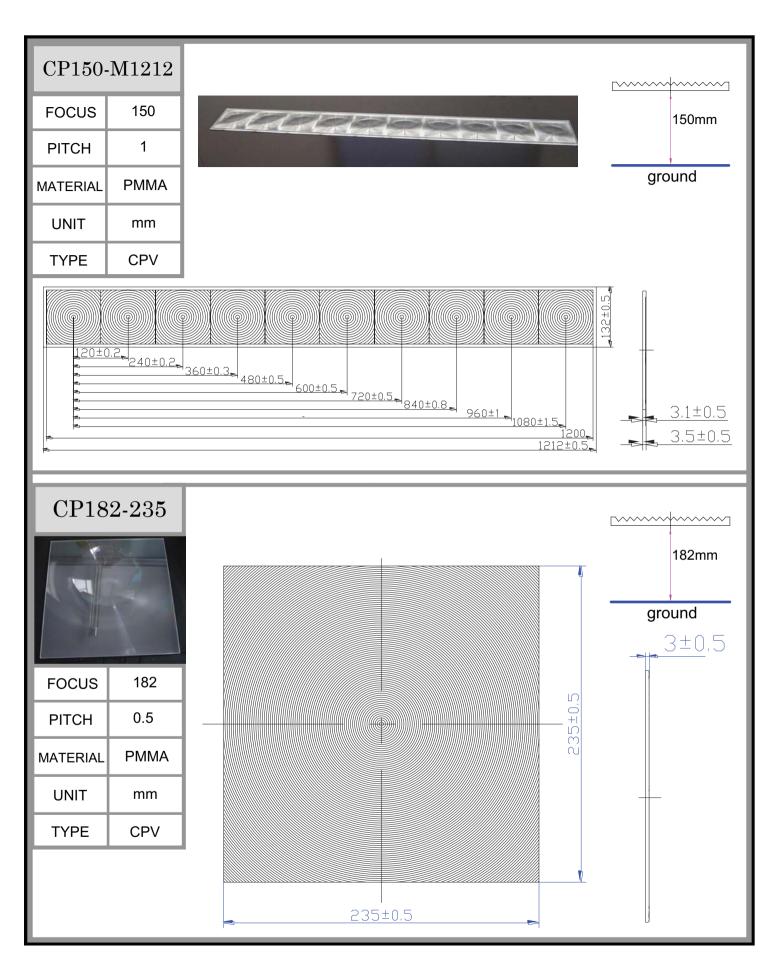

## CP265-25249

| FOCUS    | 265  |
|----------|------|
| PITCH    | 1    |
| MATERIAL | PMMA |
| UNIT     | mm   |
| TYPE     | CPV  |

| FOCUS    | 250       |
|----------|-----------|
| PITCH    | 1         |
| MATERIAL | PMMA      |
|          |           |
| UNIT     | mm        |
| TYPE     | mm<br>CPV |