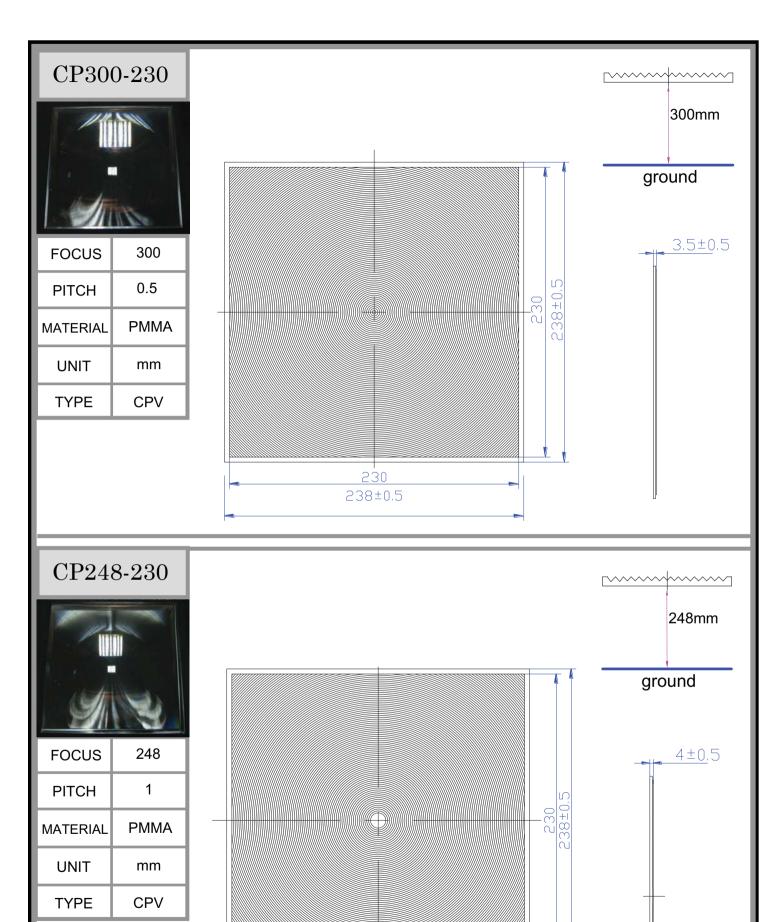

230 238±0.5

280±0.5

 $4 \pm 0.5$ 

| FOCUS    | 265  |
|----------|------|
| PITCH    | 1    |
| MATERIAL | PMMA |
| UNIT     | mm   |
| TYPE     | CPV  |

265mm

ground