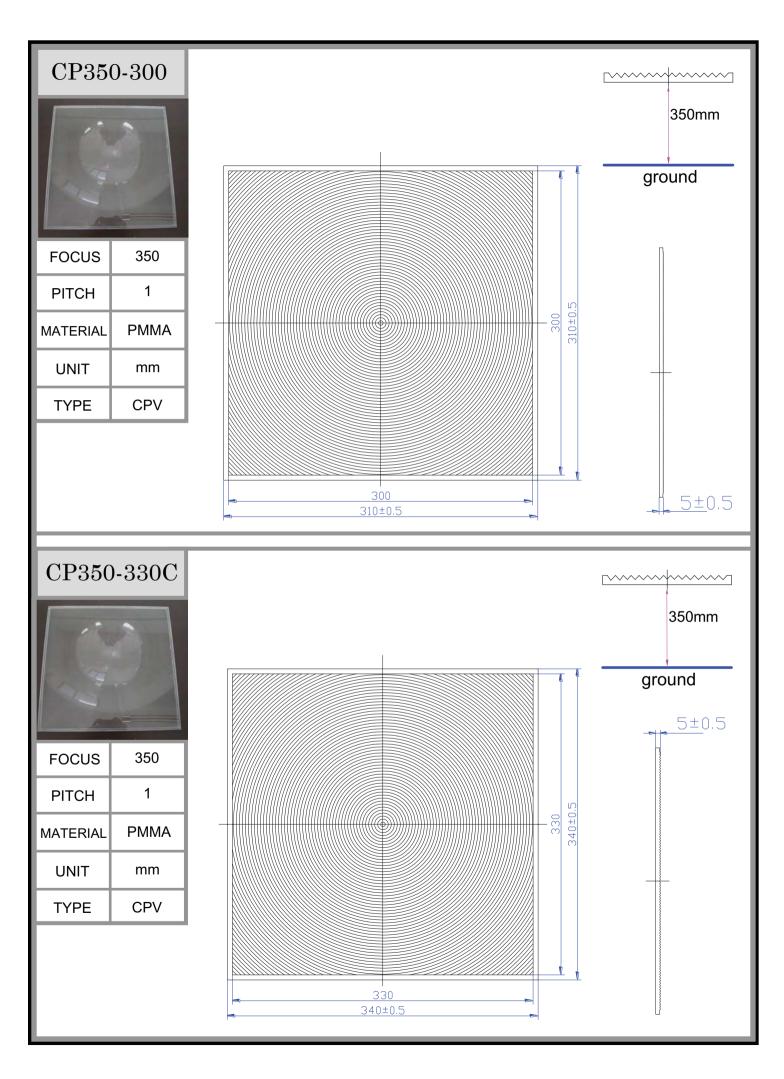

## Condenser plastic Fresnel lens

Condenser plastic Fresnel lens and solar panels generally use the box design approach to achieve the best possible results.

Solar arrays uses Fresnel condenser lens with following benefits:

- High precision optical components
- High precision thin thread forming process
- High refractive index,
- Minimum optical losses
- High-intensity
- High transmittance and anti-aging,
- Anti-ultraviolet radiation

Ultimately, the cost of solar cell is several times lower than normal capacity, which provides maximum benefits to the user.

The cutting edge design of Fresnel lens and Solar panels generates superior amount of electricity, with customized lens size and incidence angle.









230 238±0.5



280±0.5

 $4 \pm 0.5$ 













| FOCUS    | 265  |
|----------|------|
| PITCH    | 1    |
| MATERIAL | PMMA |
| UNIT     | mm   |
| TYPE     | CPV  |



265mm

ground

## CP265-25249



| FOCUS    | 265  |
|----------|------|
| PITCH    | 1    |
| MATERIAL | PMMA |
| UNIT     | mm   |
| TYPE     | CPV  |





| FOCUS    | 250       |
|----------|-----------|
| PITCH    | 1         |
| MATERIAL | PMMA      |
|          |           |
| UNIT     | mm        |
| TYPE     | mm<br>CPV |





Contect us Tel. 82-2-3472-0673 Fax. 82-2-522-9020 Email. Kim.diypro@gmail.com URL. www.diypro.co.kr