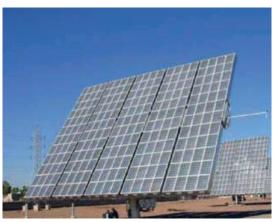

## Condenser plastic Fresnel lens

Condenser plastic Fresnel lens and solar panels generally use the box design approach to achieve the best possible results.

Solar arrays uses Fresnel condenser lens with following benefits:

Ultimately, the cost of solar cell is several times lower than normal capacity, which provides maximum benefits to the user.

The cutting edge design of Fresnel lens and Solar panels generates superior amount of electricity, with customized lens size and incidence angle.