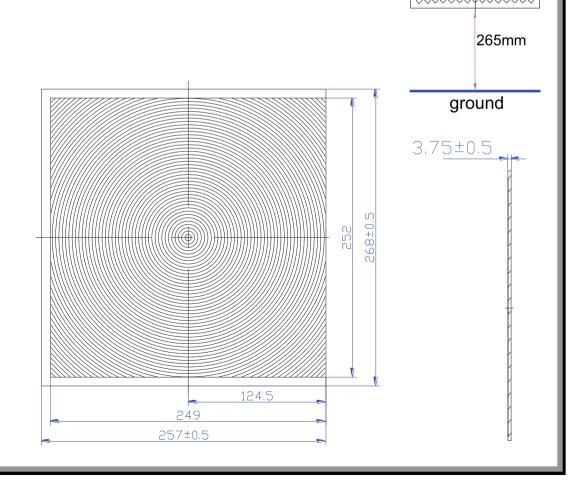

## CP265-25249

| FOCUS    | 265  |
|----------|------|
| PITCH    | 1    |
| MATERIAL | PMMA |
| UNIT     | mm   |
| TYPE     | CPV  |

| FOCUS    | 250       |
|----------|-----------|
| PITCH    | 1         |
| MATERIAL | PMMA      |
|          |           |
| UNIT     | mm        |
| TYPE     | mm<br>CPV |