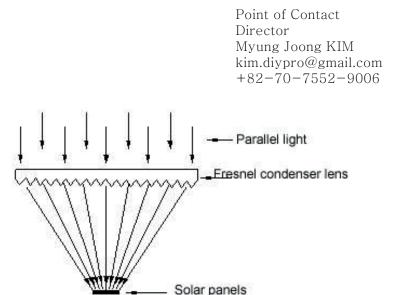

## Condenser plastic Fresnel lens

Condenser plastic Fresnel lens and solar panels generally use the box design approach to achieve the best possible results.

Solar arrays uses Fresnel condenser lens with following benefits:

Ultimately, the cost of solar cell is several times lower than normal capacity, which provides maximum benefits to the user.

The cutting edge design of Fresnel lens and Solar panels generates superior amount of electricity, with customized lens size and incidence angle.