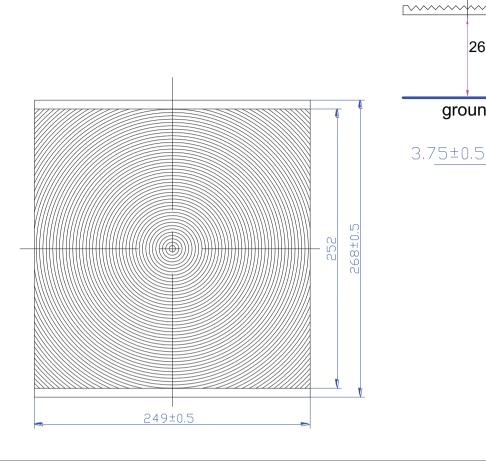

230 238±0.5

280±0.5

 $4 \pm 0.5$ 

| FOCUS    | 265  |
|----------|------|
| PITCH    | 1    |
| MATERIAL | PMMA |
| UNIT     | mm   |
| TYPE     | CPV  |

265mm

ground

## CP265-25249

| FOCUS    | 265  |
|----------|------|
| PITCH    | 1    |
| MATERIAL | PMMA |
| UNIT     | mm   |
| TYPE     | CPV  |

| FOCUS    | 250       |
|----------|-----------|
| PITCH    | 1         |
| MATERIAL | PMMA      |
|          |           |
| UNIT     | mm        |
| TYPE     | mm<br>CPV |