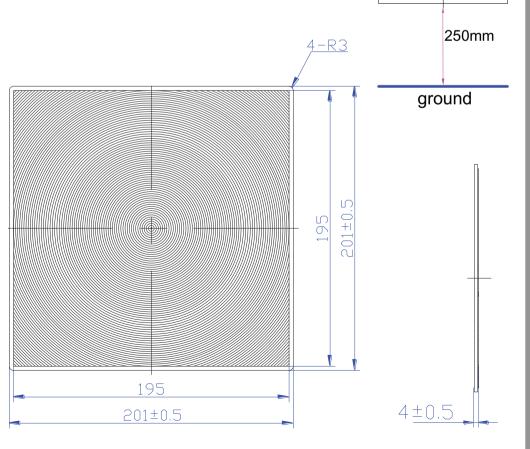

230 238±0.5

280±0.5

 $4 \pm 0.5$ 

| FOCUS    | 265  |
|----------|------|
| PITCH    | 1    |
| MATERIAL | PMMA |
| UNIT     | mm   |
| TYPE     | CPV  |

265mm

ground