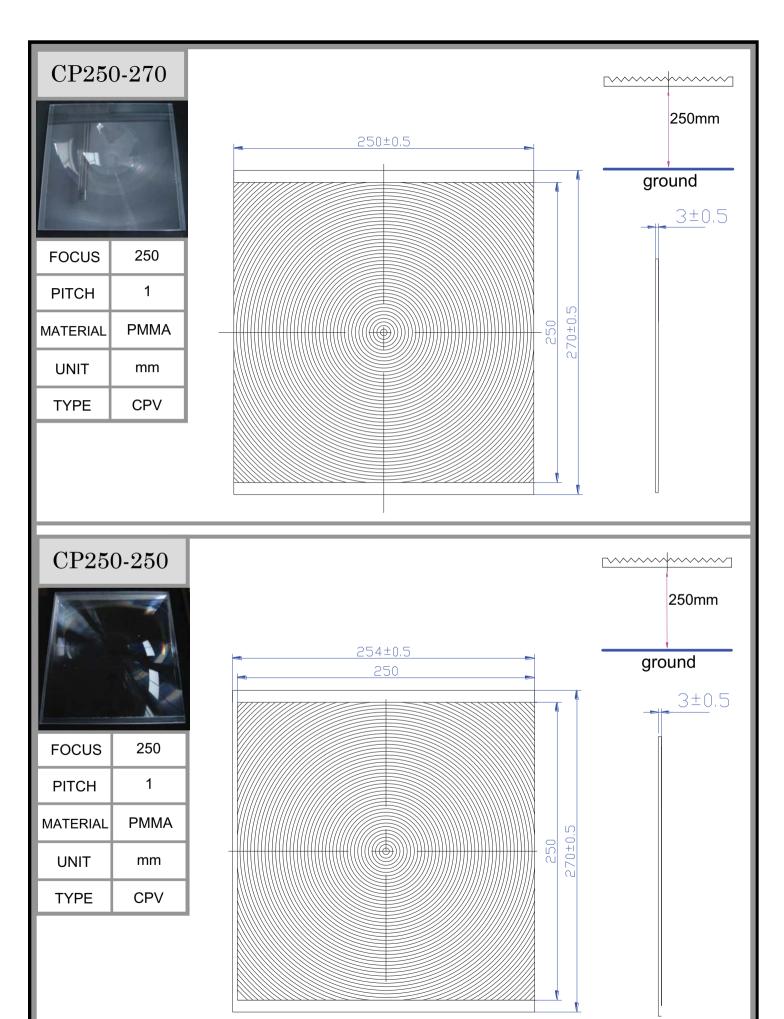

## CP265-25249

| FOCUS    | 265  |
|----------|------|
| PITCH    | 1    |
| MATERIAL | PMMA |
| UNIT     | mm   |
| TYPE     | CPV  |

| FOCUS    | 250       |
|----------|-----------|
| PITCH    | 1         |
| MATERIAL | PMMA      |
|          |           |
| UNIT     | mm        |
| TYPE     | mm<br>CPV |