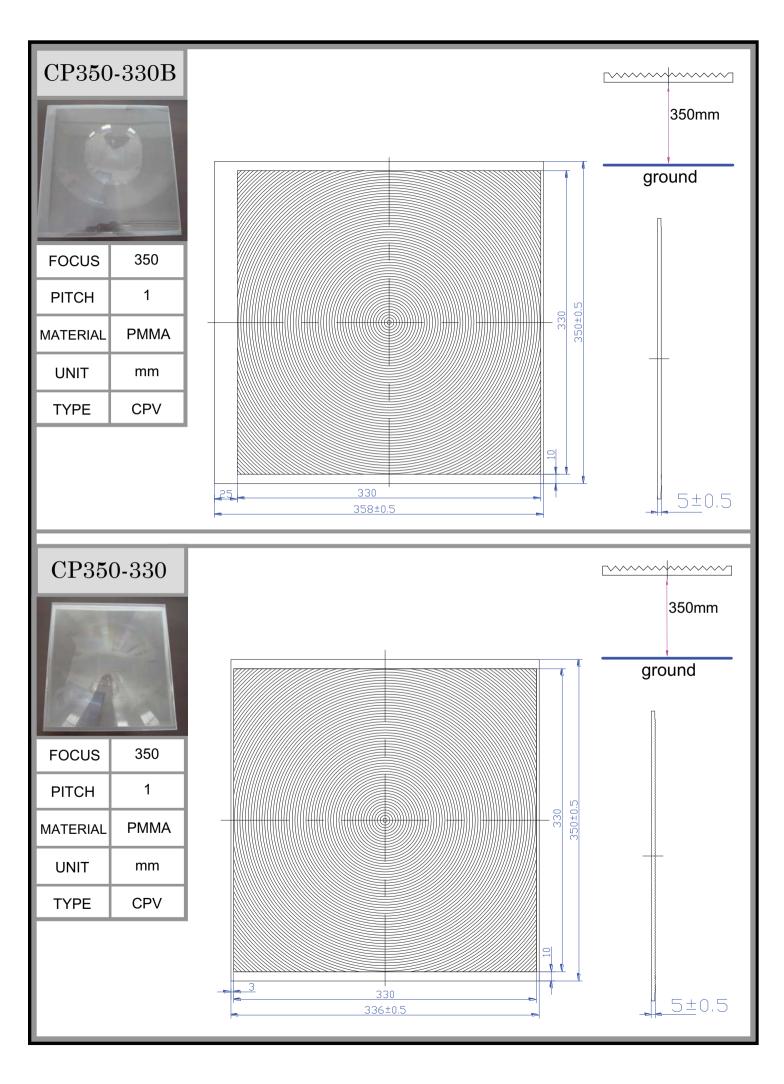

## Condenser plastic Fresnel lens

Condenser plastic Fresnel lens and solar panels generally use the box design approach to achieve the best possible results.

Solar arrays uses Fresnel condenser lens with following benefits:

- High precision optical components
- High precision thin thread forming process
- High refractive index,
- Minimum optical losses
- High-intensity
- High transmittance and anti-aging,
- Anti-ultraviolet radiation

Ultimately, the cost of solar cell is several times lower than normal capacity, which provides maximum benefits to the user.

The cutting edge design of Fresnel lens and Solar panels generates superior amount of electricity, with customized lens size and incidence angle.