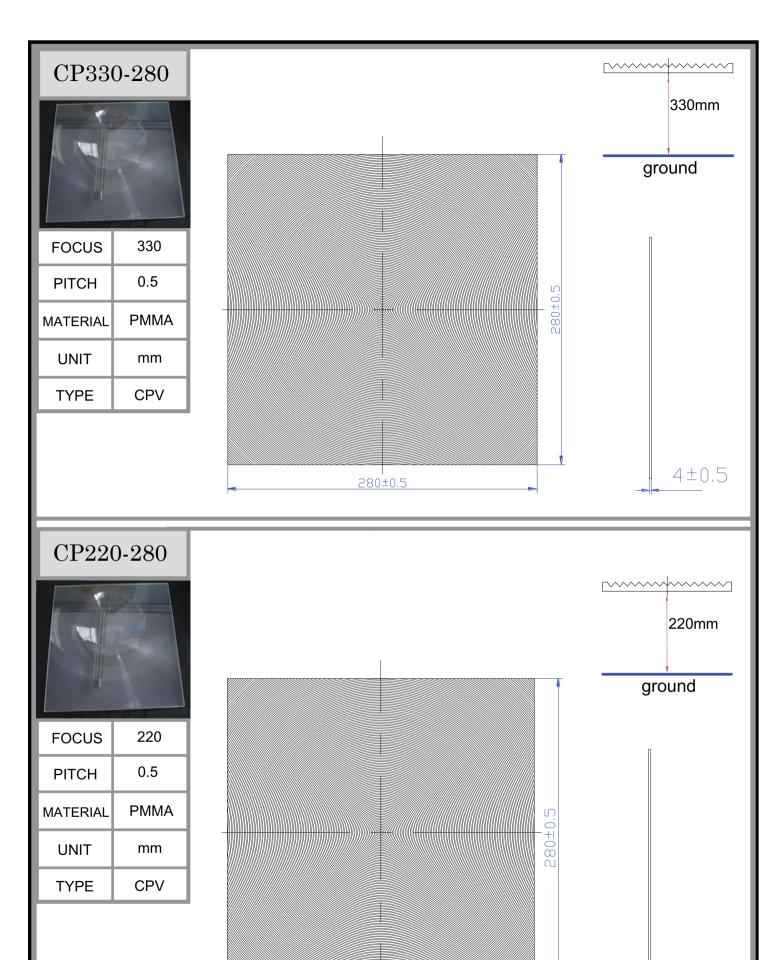

230 238±0.5

280±0.5

 $4 \pm 0.5$ 

| FOCUS    | 265  |
|----------|------|
| PITCH    | 1    |
| MATERIAL | PMMA |
| UNIT     | mm   |
| TYPE     | CPV  |

265mm

ground