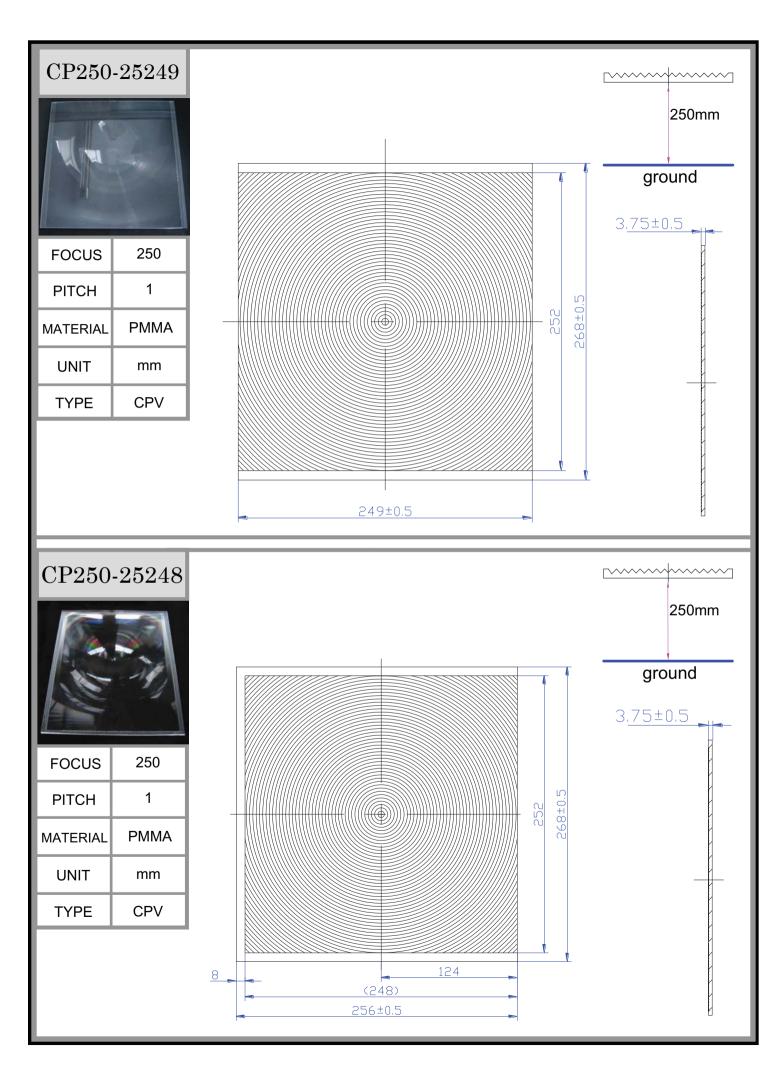

## Condenser plastic Fresnel lens

Condenser plastic Fresnel lens and solar panels generally use the box design approach to achieve the best possible results.

Solar arrays uses Fresnel condenser lens with following benefits:

- High precision optical components
- High precision thin thread forming process
- High refractive index,
- Minimum optical losses
- High-intensity
- High transmittance and anti-aging,
- Anti-ultraviolet radiation

Ultimately, the cost of solar cell is several times lower than normal capacity, which provides maximum benefits to the user.

The cutting edge design of Fresnel lens and Solar panels generates superior amount of electricity, with customized lens size and incidence angle.