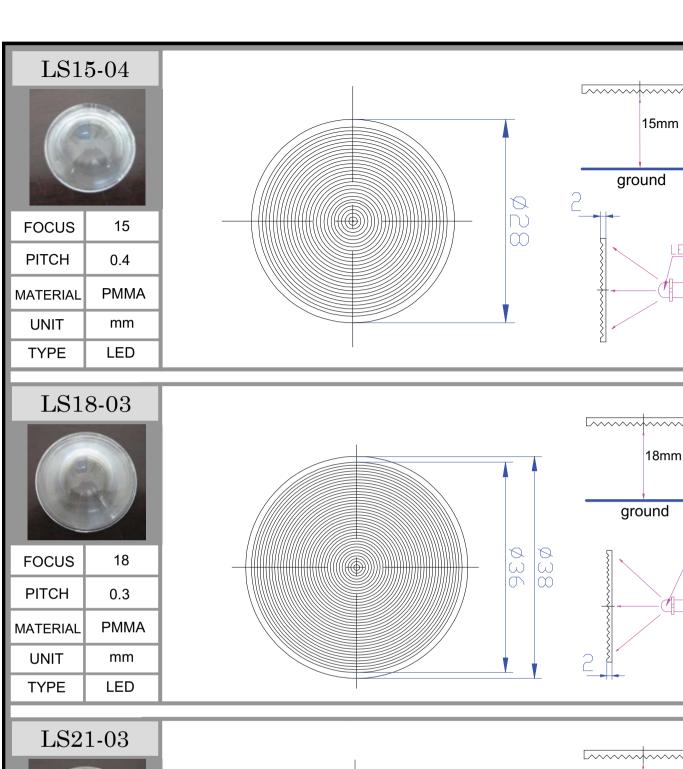

#### LM24-026

FOCUS 24

PITCH 0.26

MATERIAL PMMA

UNIT mm

TYPE LED

## LS35-05D

FOCUS 35

PITCH 0.5

MATERIAL PMMA

UNIT mm

TYPE LED

## LM35-05

FOCUS 35

PITCH 0.5

MATERIAL PMMA

UNIT mm

TYPE LED

FOCUS 24

PITCH 0.3

MATERIAL PMMA

UNIT mm

TYPE LED

# LS150-035S

| FOCUS    | 150  |
|----------|------|
| PITCH    | 0.35 |
| MATERIAL | PMMA |
| UNIT     | mm   |
| TYPE     | LED  |

24mm

ground

LED

| FOCUS    | 20   |
|----------|------|
| PITCH    | 0.1  |
| MATERIAL | PMMA |
| UNIT     | mm   |
| TYPE     | LED  |

## LM20-01M

FOCUS 20
PITCH 0.1

MATERIAL PMMA
UNIT mm

TYPE LED

### LM20-01S

FOCUS 20
PITCH 0.1

MATERIAL PMMA
UNIT mm

TYPE LED

LED

**TYPE** 

### LM6704-025

FOCUS 67.4/134.8

PITCH 0.25

MATERIAL PMMA

UNIT mm

TYPE LED

SECTION A-A

SECTION B-B