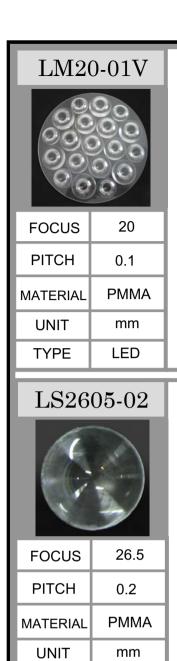

-70-7552-9006



Product picture:



Lights Miner's lamp Shoots the lamp



LED





#### LM24-026



FOCUS 24

PITCH 0.26

MATERIAL PMMA

UNIT mm

TYPE LED





## LS35-05D



FOCUS 35

PITCH 0.5

MATERIAL PMMA

UNIT mm

TYPE LED





## LM35-05



FOCUS 35

PITCH 0.5

MATERIAL PMMA

UNIT mm

TYPE LED









FOCUS 24

PITCH 0.3

MATERIAL PMMA

UNIT mm

TYPE LED



# LS150-035S



| FOCUS    | 150  |
|----------|------|
| PITCH    | 0.35 |
| MATERIAL | PMMA |
| UNIT     | mm   |
| TYPE     | LED  |





24mm

ground

LED







| FOCUS    | 20   |
|----------|------|
| PITCH    | 0.1  |
| MATERIAL | PMMA |
| UNIT     | mm   |
| TYPE     | LED  |



## LM20-01M



FOCUS 20
PITCH 0.1

MATERIAL PMMA
UNIT mm

TYPE LED



### LM20-01S



FOCUS 20
PITCH 0.1

MATERIAL PMMA
UNIT mm

TYPE LED









LED





**TYPE** 



















### LM6704-025

FOCUS 67.4/134.8

PITCH 0.25

MATERIAL PMMA

UNIT mm

TYPE LED











SECTION A-A



SECTION B-B



Contect us Tel. 82-2-3472-0673 Fax. 82-2-522-9020 Email. Kim.diypro@gmail.com URL. www.diypro.co.kr