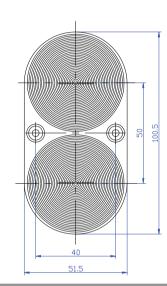

### LM6704-025

FOCUS 67.4/134.8

PITCH 0.25

MATERIAL PMMA

UNIT mm

TYPE LED

SECTION A-A

SECTION B-B