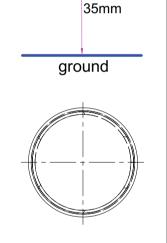

### LM6704-025

FOCUS 67.4/134.8

PITCH 0.25

MATERIAL PMMA

UNIT mm

TYPE LED

SECTION A-A

SECTION B-B