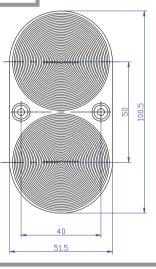

## LM35-05

FOCUS 35

PITCH 0.5

MATERIAL PMMA

UNIT mm

TYPE LED

FOCUS 24

PITCH 0.3