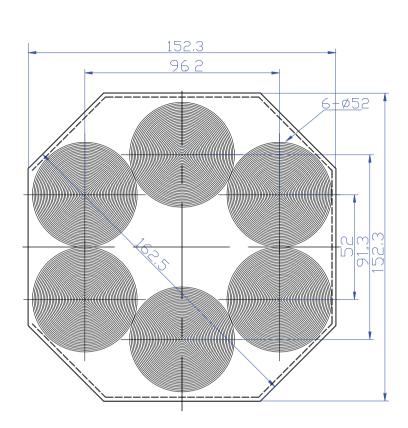

# LS150-035S

| FOCUS    | 150  |
|----------|------|
| PITCH    | 0.35 |
| MATERIAL | PMMA |
| UNIT     | mm   |
| TYPE     | LED  |

24mm

ground

LED

| FOCUS    | 20   |
|----------|------|
| PITCH    | 0.1  |
| MATERIAL | PMMA |
| UNIT     | mm   |
| TYPE     | LED  |