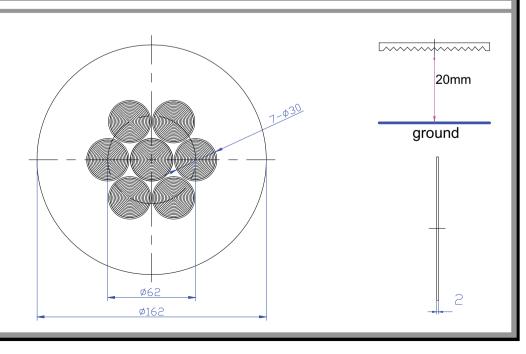

# LS150-035S

| FOCUS    | 150  |
|----------|------|
| PITCH    | 0.35 |
| MATERIAL | PMMA |
| UNIT     | mm   |
| TYPE     | LED  |

24mm

ground

LED

| FOCUS    | 20   |
|----------|------|
| PITCH    | 0.1  |
| MATERIAL | PMMA |
| UNIT     | mm   |
| TYPE     | LED  |