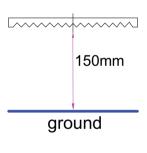

# LS150-035S

| FOCUS    | 150  |
|----------|------|
| PITCH    | 0.35 |
| MATERIAL | PMMA |
| UNIT     | mm   |
| TYPE     | LED  |

24mm

ground

LED

| FOCUS    | 20   |
|----------|------|
| PITCH    | 0.1  |
| MATERIAL | PMMA |
| UNIT     | mm   |
| TYPE     | LED  |