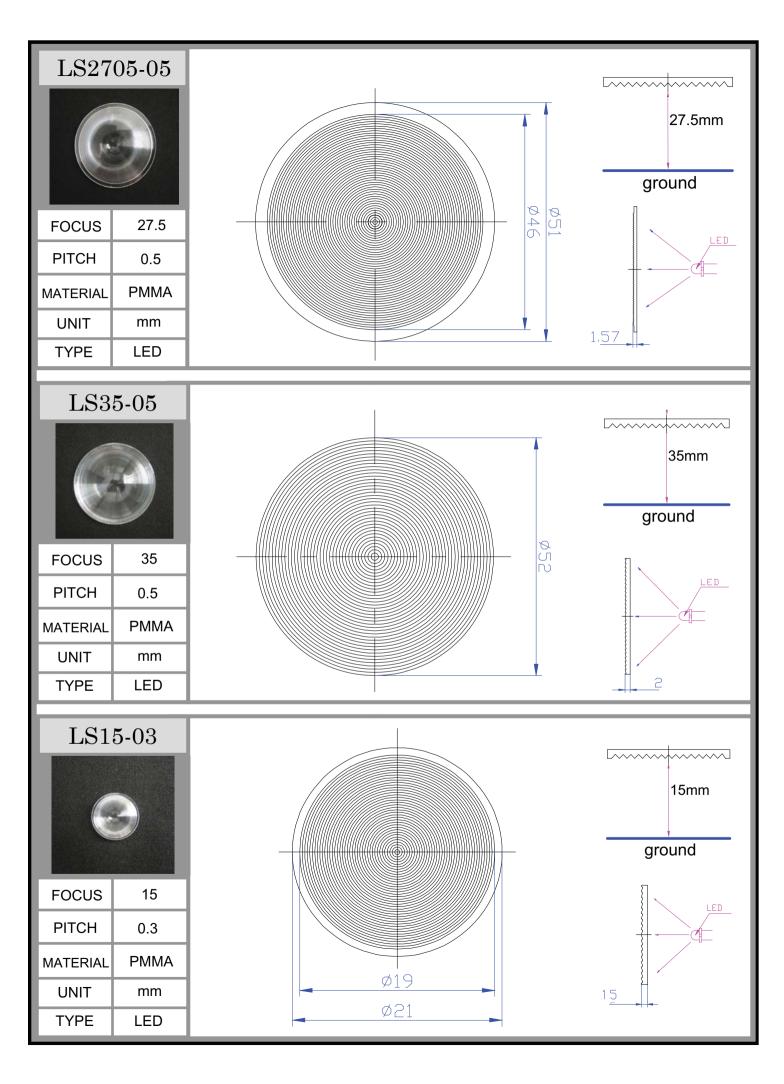

## LS35-05D

FOCUS 35

PITCH 0.5

MATERIAL PMMA

UNIT mm

TYPE LED

## LM35-05

FOCUS 35

PITCH 0.5

MATERIAL PMMA

UNIT mm

TYPE LED

FOCUS 24

PITCH 0.3