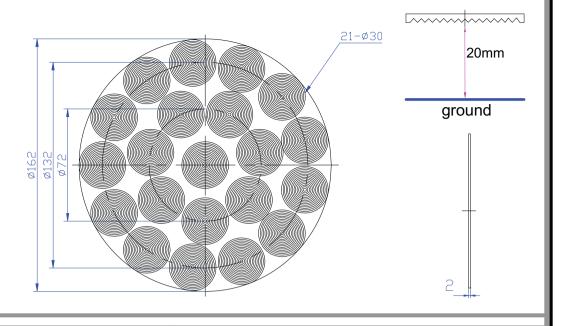

## LM35-05

FOCUS 35

PITCH 0.5

MATERIAL PMMA

UNIT mm

TYPE LED

FOCUS 24

PITCH 0.3

MATERIAL PMMA

UNIT mm

TYPE LED