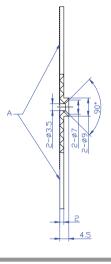

#### LM24-026

FOCUS 24

PITCH 0.26

MATERIAL PMMA

UNIT mm

TYPE LED

## LS35-05D

FOCUS 35

PITCH 0.5

MATERIAL PMMA

UNIT mm

TYPE LED

## LM35-05

FOCUS 35

PITCH 0.5

MATERIAL PMMA

UNIT mm

TYPE LED

FOCUS 24

PITCH 0.3

MATERIAL PMMA

UNIT mm

TYPE LED