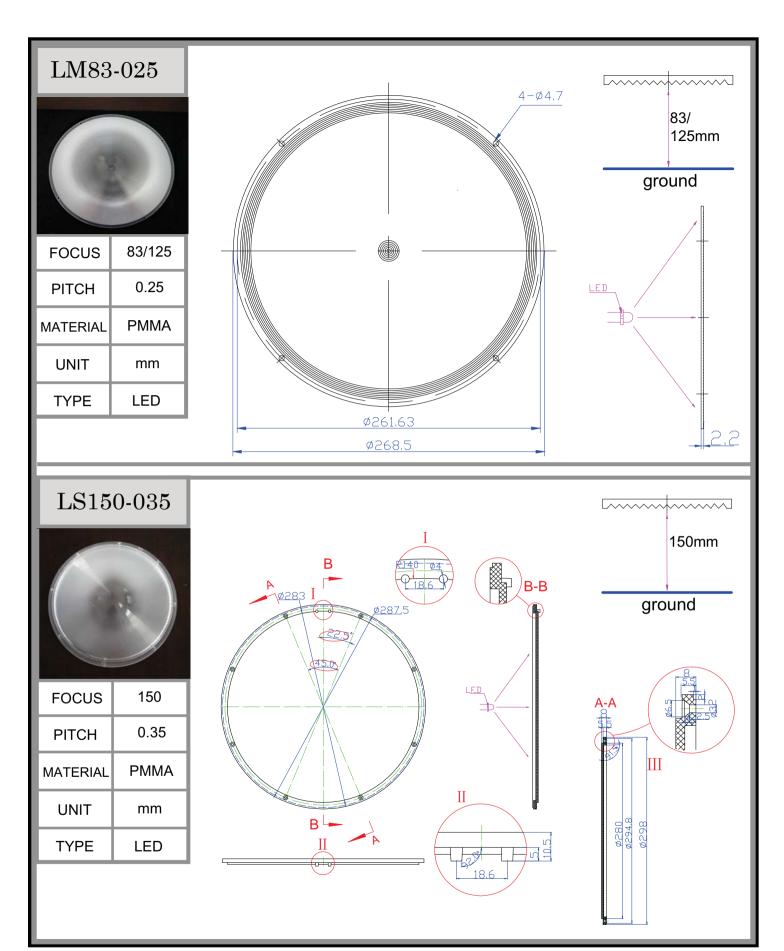

# LS150-035S

| FOCUS    | 150  |
|----------|------|
| PITCH    | 0.35 |
| MATERIAL | PMMA |
| UNIT     | mm   |
| TYPE     | LED  |

24mm

ground

LED

| FOCUS    | 20   |
|----------|------|
| PITCH    | 0.1  |
| MATERIAL | PMMA |
| UNIT     | mm   |
| TYPE     | LED  |