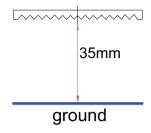

## LM35-05

FOCUS 35

PITCH 0.5

MATERIAL PMMA

UNIT mm

TYPE LED

FOCUS 24

PITCH 0.3