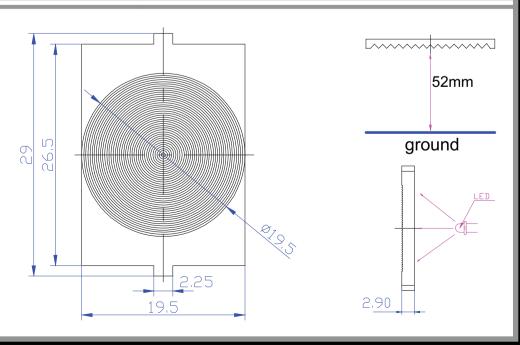

ture:



Lights Miner's lamp Shoots the lamp



LED





#### LM24-026



FOCUS 24

PITCH 0.26

MATERIAL PMMA

UNIT mm

TYPE LED





## LS35-05D



FOCUS 35

PITCH 0.5

MATERIAL PMMA

UNIT mm

TYPE LED





## LM35-05



FOCUS 35

PITCH 0.5

MATERIAL PMMA

UNIT mm

TYPE LED









FOCUS 24

PITCH 0.3

MATERIAL PMMA

UNIT mm

TYPE LED



# LS150-035S



| FOCUS    | 150  |
|----------|------|
| PITCH    | 0.35 |
| MATERIAL | PMMA |
| UNIT     | mm   |
| TYPE     | LED  |





24mm

ground

LED







| FOCUS    | 20   |
|----------|------|
| PITCH    | 0.1  |
| MATERIAL | PMMA |
| UNIT     | mm   |
| TYPE     | LED  |



## LM20-01M



FOCUS 20
PITCH 0.1

MATERIAL PMMA
UNIT mm

TYPE LED



### LM20-01S



FOCUS 20
PITCH 0.1

MATERIAL PMMA
UNIT mm

TYPE LED









LED





**TYPE** 



















### LM6704-025

FOCUS 67.4/134.8

PITCH 0.25

MATERIAL PMMA

UNIT mm

TYPE LED











SECTION A-A



SECTION B-B



Contect us Tel. 82-2-3472-0673 Fax. 82-2-522-9020 Email. Kim.diypro@gmail.com URL. www.diypro.co.kr