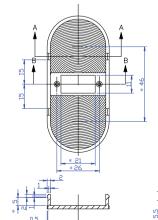

### LM6704-025

FOCUS 67.4/134.8

PITCH 0.25

MATERIAL PMMA

UNIT mm

TYPE LED

SECTION A-A

SECTION B-B