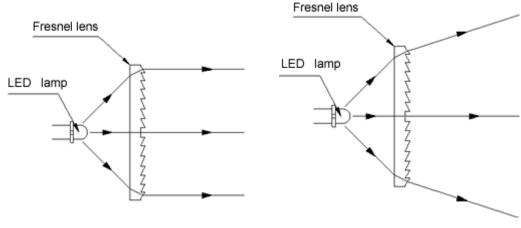

### LED Lights

The Principles of LED lampshade are as follows:

- 1. With large reflection angle of the LED point lamp-house, the emanative ray spreads the heat and compares severity, making use of the Fresnel lens to gather the light function. The rays will be gathered by using valid scope therefore increase light effect and maximize brightness result.
- 2. The Fresnel lens is differentiated from traditional LED lamp, in terms of the design of focal length and distance, which establishes the effective emergent light angle.
- 3. Compared to traditional products, the super thin structure of Fresnel lens enables improved light transmissibility. In addition, it could be applied for various purposes with its small and condensed product design.