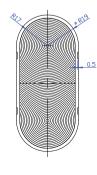

### LM6704-025

FOCUS 67.4/134.8

PITCH 0.25

MATERIAL PMMA

UNIT mm

TYPE LED

SECTION A-A

SECTION B-B