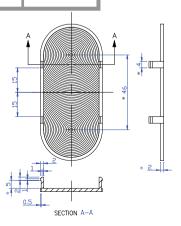

### LM6704-025

FOCUS 67.4/134.8

PITCH 0.25

MATERIAL PMMA

UNIT mm

TYPE LED

SECTION A-A

SECTION B-B