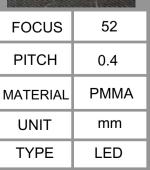

icture:



Lights Miner's lamp Shoots the lamp



LED





#### LM24-026



FOCUS 24

PITCH 0.26

MATERIAL PMMA

UNIT mm

TYPE LED





## LS35-05D



FOCUS 35

PITCH 0.5

MATERIAL PMMA

UNIT mm

TYPE LED





## LM35-05



FOCUS 35

PITCH 0.5

MATERIAL PMMA

UNIT mm

TYPE LED









FOCUS 24

PITCH 0.3

MATERIAL PMMA

UNIT mm

TYPE LED



# LS150-035S



| FOCUS    | 150  |
|----------|------|
| PITCH    | 0.35 |
| MATERIAL | PMMA |
| UNIT     | mm   |
| TYPE     | LED  |





24mm

ground

LED







| FOCUS    | 20   |
|----------|------|
| PITCH    | 0.1  |
| MATERIAL | PMMA |
| UNIT     | mm   |
| TYPE     | LED  |



## LM20-01M



FOCUS 20
PITCH 0.1

MATERIAL PMMA
UNIT mm

TYPE LED



### LM20-01S



FOCUS 20
PITCH 0.1

MATERIAL PMMA
UNIT mm

TYPE LED









LED





**TYPE** 



















### LM6704-025

FOCUS 67.4/134.8

PITCH 0.25

MATERIAL PMMA

UNIT mm

TYPE LED











SECTION A-A



SECTION B-B



Contect us Tel. 82-2-3472-0673 Fax. 82-2-522-9020 Email. Kim.diypro@gmail.com URL. www.diypro.co.kr