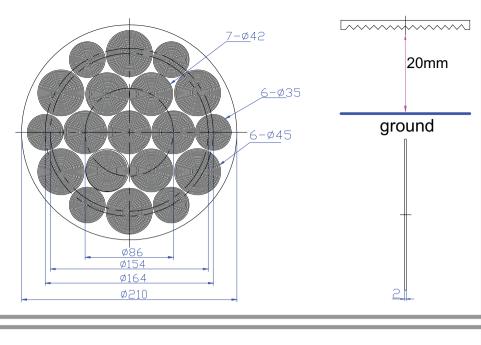

### LM6704-025

FOCUS 67.4/134.8

PITCH 0.25

MATERIAL PMMA

UNIT mm

TYPE LED

SECTION A-A

SECTION B-B