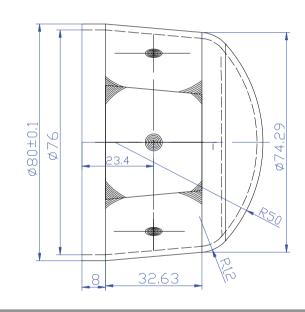

### LM6704-025

FOCUS 67.4/134.8

PITCH 0.25

MATERIAL PMMA

UNIT mm

TYPE LED

SECTION A-A

SECTION B-B