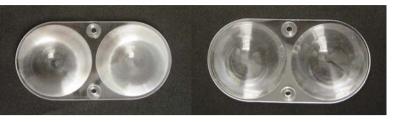

## LM35-05

FOCUS 35

PITCH 0.5

MATERIAL PMMA

UNIT mm

TYPE LED

FOCUS 24

PITCH 0.3