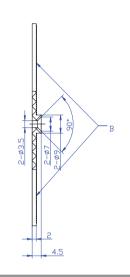

### LM6704-025

FOCUS 67.4/134.8

PITCH 0.25

MATERIAL PMMA

UNIT mm

TYPE LED

SECTION A-A

SECTION B-B