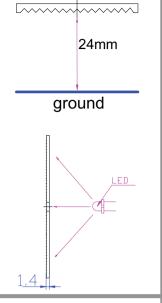

# LS150-035S

| FOCUS    | 150  |
|----------|------|
| PITCH    | 0.35 |
| MATERIAL | PMMA |
| UNIT     | mm   |
| TYPE     | LED  |

24mm

ground

LED

| FOCUS    | 20   |
|----------|------|
| PITCH    | 0.1  |
| MATERIAL | PMMA |
| UNIT     | mm   |
| TYPE     | LED  |