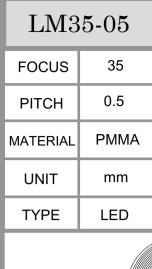

## LM35-05

FOCUS 35

PITCH 0.5

MATERIAL PMMA

UNIT mm

TYPE LED

FOCUS 24

PITCH 0.3