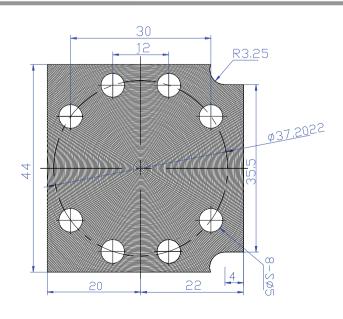

## LM35-05

FOCUS 35

PITCH 0.5

MATERIAL PMMA

UNIT mm

TYPE LED

FOCUS 24

PITCH 0.3