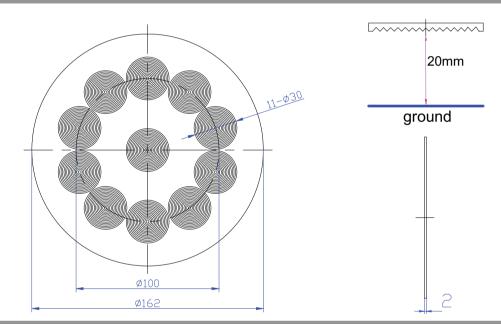

### LM6704-025

FOCUS 67.4/134.8

PITCH 0.25

MATERIAL PMMA

UNIT mm

TYPE LED

SECTION A-A

SECTION B-B