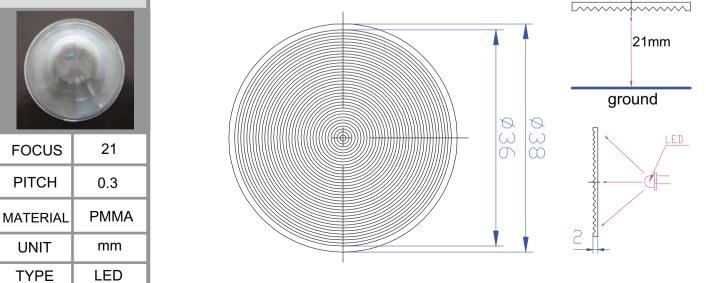

f the LED point lamp-house, the emanative ray spreads the heat and compares severity, making use of the Fresnel lens to gather the light function. The rays will be gathered by using valid scope therefore increase light effect and maximize brightness result.
- 2. The Fresnel lens is differentiated from traditional LED lamp, in terms of the design of focal length and distance, which establishes the effective emergent light angle.
- 3. Compared to traditional products, the super thin structure of Fresnel lens enables improved light transmissibility. In addition, it could be applied for various purposes with its small and condensed product design.

Point of Contact Director Myung Joong KIM kim.diypro@gmail.com +82-70-7552-9006



Product picture:



Lights Miner's lamp Shoots the lamp



LED





#### LM24-026



FOCUS 24

PITCH 0.26

MATERIAL PMMA

UNIT mm

TYPE LED





## LS35-05D



FOCUS 35

PITCH 0.5

MATERIAL PMMA

UNIT mm

TYPE LED





## LM35-05



FOCUS 35

PITCH 0.5

MATERIAL PMMA

UNIT mm

TYPE LED









FOCUS 24

PITCH 0.3

MATERIAL PMMA

UNIT mm

TYPE LED



# LS150-035S



| FOCUS    | 150  |
|----------|------|
| PITCH    | 0.35 |
| MATERIAL | PMMA |
| UNIT     | mm   |
| TYPE     | LED  |





24mm

ground

LED







| FOCUS    | 20   |
|----------|------|
| PITCH    | 0.1  |
| MATERIAL | PMMA |
| UNIT     | mm   |
| TYPE     | LED  |



## LM20-01M



FOCUS 20
PITCH 0.1

MATERIAL PMMA
UNIT mm

TYPE LED



### LM20-01S



FOCUS 20
PITCH 0.1

MATERIAL PMMA
UNIT mm

TYPE LED









LED





**TYPE** 



















### LM6704-025

FOCUS 67.4/134.8

PIT