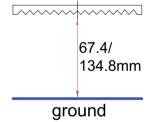

### LM6704-025

FOCUS 67.4/134.8

PITCH 0.25

MATERIAL PMMA

UNIT mm

TYPE LED

SECTION A-A

SECTION B-B