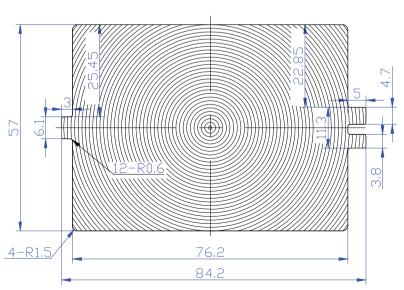

### LM6704-025

FOCUS 67.4/134.8

PITCH 0.25

MATERIAL PMMA

UNIT mm

TYPE LED

SECTION A-A

SECTION B-B