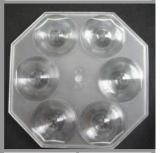

# LS150-035S

| FOCUS    | 150  |
|----------|------|
| PITCH    | 0.35 |
| MATERIAL | PMMA |
| UNIT     | mm   |
| TYPE     | LED  |

24mm

ground

LED

| FOCUS    | 20   |
|----------|------|
| PITCH    | 0.1  |
| MATERIAL | PMMA |
| UNIT     | mm   |
| TYPE     | LED  |