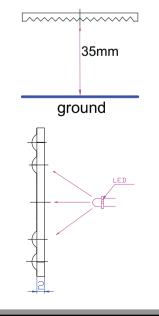

### LED Lights

The Principles of LED lampshade are as follows:

- 1. With large reflection angle of the LED point lamp-house, the emanative ray spreads the heat and compares severity, making use of the Fresnel lens to gather the light function. The rays will be gathered by using valid scope therefore increase light effect and maximize brightness result.
- 2. The Fresnel lens is differentiated from traditional LED lamp, in terms of the design of focal length and distance, which establishes the effective emergent light angle.
- 3. Compared to traditional products, the super thin structure of Fresnel lens enables improved light transmissibility. In addition, it could be applied for various purposes with its small and condensed product design.