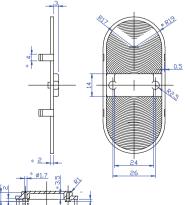

#### LM24-026

FOCUS 24

PITCH 0.26

MATERIAL PMMA

UNIT mm

TYPE LED

## LM35-05

FOCUS 35

PITCH 0.5

MATERIAL PMMA

UNIT mm

TYPE LED

FOCUS 24

PITCH 0.3