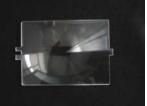

### LM6704-025

FOCUS 67.4/134.8

PITCH 0.25

MATERIAL PMMA

UNIT mm

TYPE LED

SECTION A-A

SECTION B-B