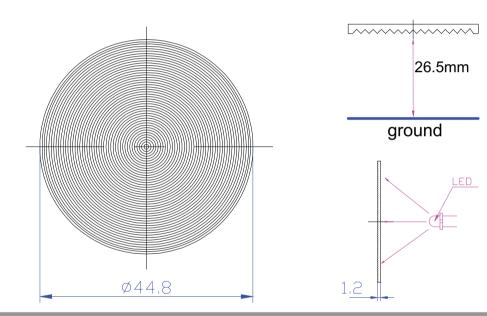

### LED Lights

The Principles of LED lampshade are as follows:

- 1. With large reflection angle of the LED point lamp-house, the emanative ray spreads the heat and compares severity, making use of the Fresnel lens to gather the light function. The rays will be gathered by using valid scope therefore increase light effect and maximize brightness result.
- 2. The Fresnel lens is differentiated from traditional LED lamp, in terms of the design of focal length and distance, which establishes the effective emergent light angle.
- 3. Compared to traditional products, the super thin structure of Fresnel lens enables improved light transmissibility. In addition, it could be applied for various purposes with its small and condensed product design.