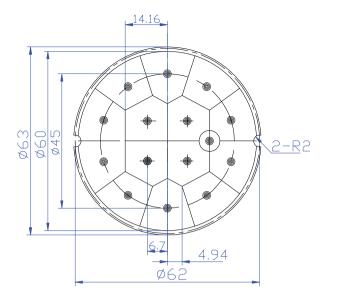

### LM6704-025

FOCUS 67.4/134.8

PITCH 0.25

MATERIAL PMMA

UNIT mm

TYPE LED

SECTION A-A

SECTION B-B