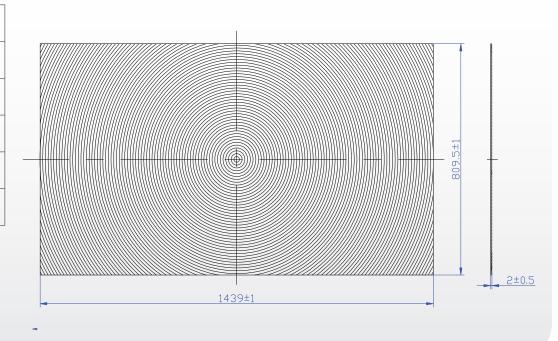

### LF1100-1439

| FOCUS    | 1100          |
|----------|---------------|
| PITCH    | 0.14          |
|          | 65"           |
| MATERIAL | РММА          |
| UNIT     | mm            |
| TYPE     | RearProjector |
|          |               |