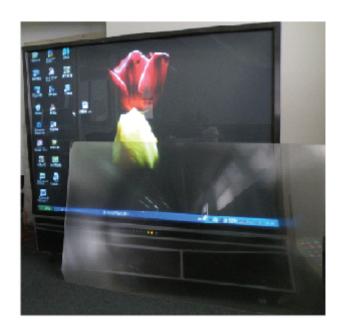

### LF1100-1328

| FOCUS    | 1100          |
|----------|---------------|
| PITCH    | 0.14          |
|          | 60"           |
| MATERIAL | PMMA          |
| UNIT     | mm            |
| TYPE     | RearProjector |