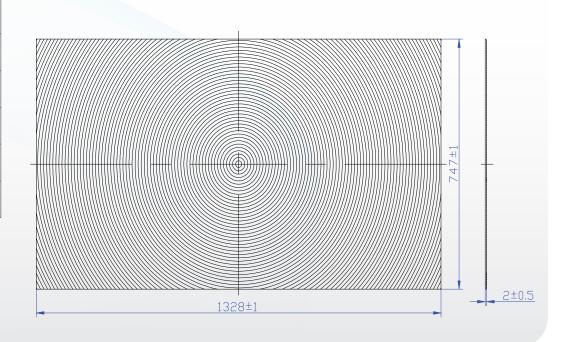

### LF1100-1328

| FOCUS    | 1100          |
|----------|---------------|
| PITCH    | 0.14          |
|          | 60"           |
| MATERIAL | PMMA          |
| UNIT     | mm            |
| TYPE     | RearProjector |