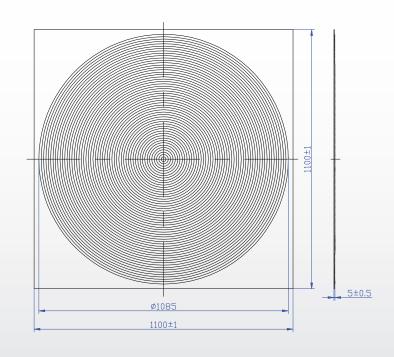

### LF1300-1100

| FOCUS    | 1300 |
|----------|------|
| PITCH    | 0.5  |
| MATERIAL | РММА |
| UNIT     | mm   |
| TYPE     |      |