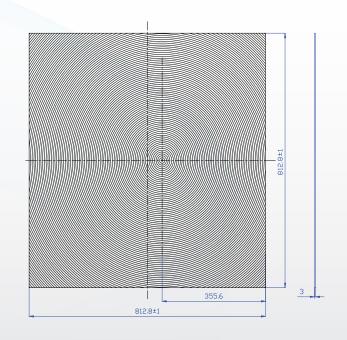

#### LF890-812

| FOCUS    | 890  |
|----------|------|
| PITCH    | 0.5  |
| MATERIAL | РММА |
| UNIT     | mm   |
| TYPE     |      |

For English: www.FresnelFactory.com